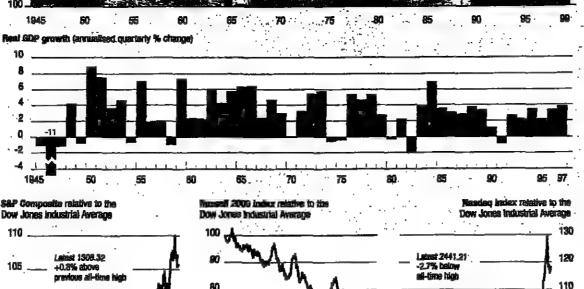

# Dow Jones breaks 10,000 mark

#### By Richard Waters, John Labate and Andrew Edgecliffe-Johnson in New York

To muted cheering on the floor of the New York Exchange, the US stock market passed an historic milestone yesterday - and many traders and investors said the rise was set to continue.

The Dow Jones Industrial Average, the most widelyfollowed measure of US share prices, rose briefly above 10,000 during morning trading in New York, only 15 years after it first reached 1,000. It had taken 86 years to get from 100 to 1,000.

After the breathless media anticipation that had accompanied the Dow's rise towards the latest landmark, the breakthrough into five digits came as something of an anti-climax on the trading floor. "It's just a number," said Theo-

dore Weisberg, a white-haired trader who took a moment off to bask in the unseasonal sunshine bathing the sidewalk outside the NYSE's Manhattan home. "When I started, I remember the Dow at 580: breaking through

Despite the subdued mood generally expected to prompt further buying of US shares, particularly from the millions of ordinary Americans whose investments in mutual funds or directly in stocks has accounted for much of the market's rise in

## Dow Jones Industrial Average

another spike [in share prices]," said Bill Meehan, chief market analyst at stockbrokers Cantor

Others warned that any euphorla following the Dow's latest milestone might fuel what many observers fear are unsustainably high share prices. "If anything, it among traders, the event was might create a false sense of security, like the tall wagging the

dog," said Mr Weisberg. The stock market's latest rise suggests that many investors have shaken off the concerns of the past 18 months that accompanled Asia's economic crisis, Russia's unexpected financial "There is probably enough exu- implosion and Brazil's currency

served, if anything, to boost share prices further, since they have exerted a drag on the US economy's headlong growth and so reduced the threat of higher

Meanwhile, at least some on Wall Street were happy to bask in the attention that the soaring stock market has brought among them Ralph Acampora. chief technical analyst at Prudential Securities and one of the first to predict, in the mid-1990s, that the market could reach 10,000 before the end of the decade.

Proclaiming the rise in share prices since last autumn to signal "a new bull market", Mr Acampora said the US could be at the market", similar to the booms that followed the first and second world wars.

For others, though, the attention that a Dow 10,000 has attracted had already been overdone. The media attention has Securities.

has been aided by an easing of fears that the Federal Reserve would soon be forced to raise interest rates to prevent an overheating of the US economy. Lex, Page 14 Long-term bond yields fell back Barry Riley, Page 15

beginning of a 12-15 year 'mega- after a bout of concern that a consumer boom was lifting the economic growth rate to an unsustainable level.

g sci-nika

t for

wife

sion)

teiro,

and

By early afternoon in New York, the Dow had fallen back to 9,964.04, a rise of 5.27 on the day. The Standard&Poor's 500 was been "like Monica Lewinsky - also at a record high, rising 1.03 maybe now it will go away", said to 1,244.95, while the Nasdaq Larry Wachtel at Prudential composite, which has recorded the biggest gains during the bull The latest jump in share prices market, stood at 2,433.12, about